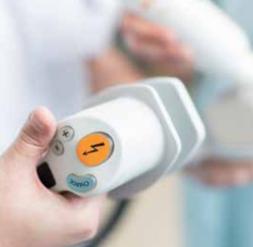

### **FAST TIME TO SHOCK**

The DEFIGARD HD-7's fast charging time greatly minimises time to shock.

Unlike in a conventional AED, the DEFIGARD HD-7's cardiac rhythm analysis starts at the end of the CPR cycle which shortens the actual analysis duration as well as the "hands-off" time.

As the DEFIGARD HD-7 charges during the cardiac rhythm analysis, the shock is immediately available if it is recommended.