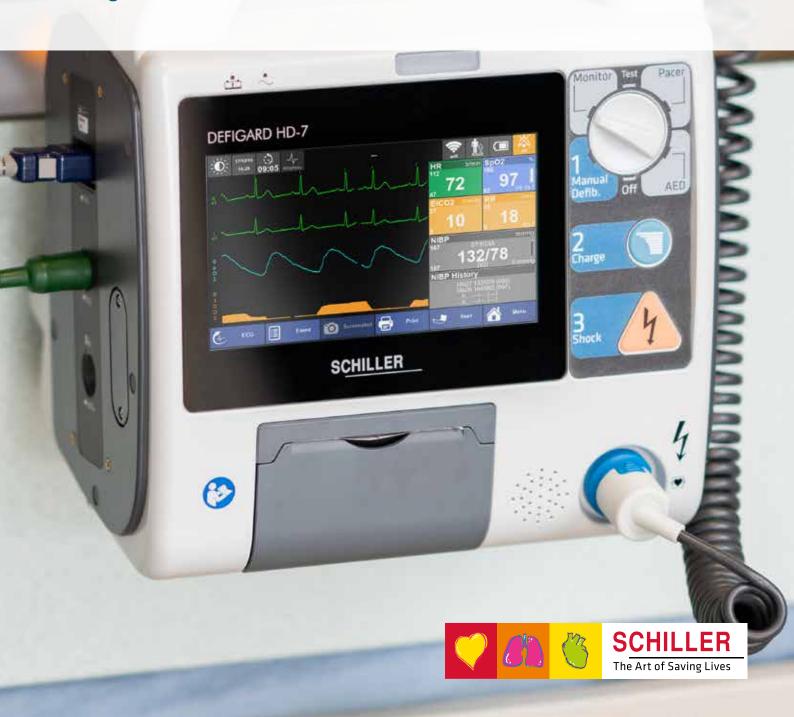

# DEFIGARD® HD-7

Renewing defibrillation

Discover the DEFIGARD HD-7, SCHILLER's latest defibrillator / monitor. Compact and lightweight, benefit from its easy-to-use interface to access all main functions.

### **ALWAYS READY**

The DEFIGARD HD-7's automatic self-tests are a time saver during routine device tests.

The DEFIGARD HD-7 provides paper printout but also supports paperless workflows.

Self-test results are automatically sent via a secure Wi-Fi connection to SEMA, SCHILLER's data management solution, for a quick and easy paperless review by healthcare professionals.

### **INTUITIVE DESIGN**

The DEFIGARD HD-7's one-step mode selector allows intuitive and straightforward mode selection between AED, manual defibrillation, pacing and monitoring.

The user-friendly tactile *Touch'n' Save* interface allows direct access to the desired feature without losing time.

The DEFIGARD HD-7's interface has been developed to meet healthcare professionals' needs. For each selected mode, a global overview of patient vitals and needed actions is available.

Depending on lighting conditions, the user can adapt the display (highcontrast mode).

# A UNIQUE EXPERIENCE

Equipped with a large 7" touchscreen, the DEFIGARD HD-7 benefits from a powerful Touch'n'Save interface and allows storage of intervention data.

### **INTEGRATED PRINTER**

A large 3-channel built-in printer allows different printing configurations, amongst which the post-defibrillation report.