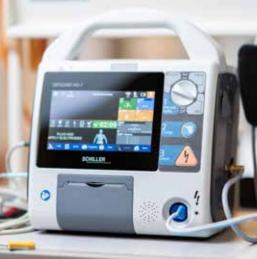

# DEFIGARD® HD-7

Matching all healthcare professionals' needs

# A UNIQUE EXPERIENCE

Equipped with a large 7" touchscreen, the DEFIGARD HD-7 benefits from a powerful Touch'n'Save interface and allows storage of intervention data.

### **ALWAYS READY**

The DEFIGARD HD-7 performs regular automatic self-tests and informs on its ready-to-use status through the blinking LED.