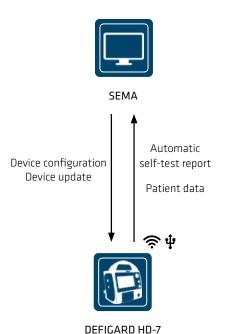

### **ALWAYS READY**

The DEFIGARD HD-7's automatic self-tests are a time saver during routine device tests.

The DEFIGARD HD-7 provides paper printout but also supports paperless workflows.

Self-test results are automatically sent via a secure Wi-Fi connection to SEMA, SCHILLER's data management solution, for a quick and easy paperless review by healthcare professionals.

# A UNIQUE DATA MANAGEMENT SOLUTION

Transfer data to be reviewed and managed by SCHILLER's data management solution SEMA. Patient data is available continuously from outpatient care to intra-hospital care.

The DEFIGARD HD-7 also facilitates device pool management by deploying device configurations or software updates remotely.

SEMA supports data management for the entire SCHILLER product range.