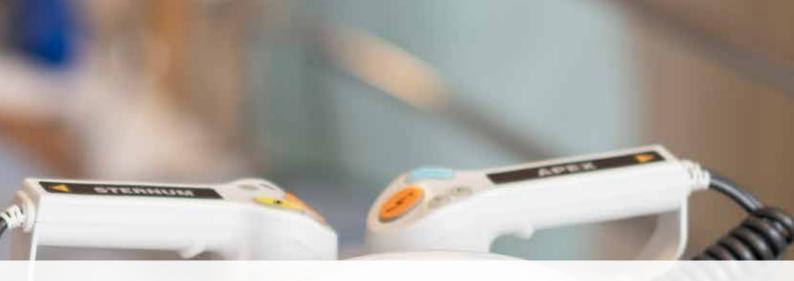

### **INNOVATIVE PADDLES**

For additional flexibility, the DEFIGARD HD-7 is also available with defibrillation paddles, featuring:

- Impedance LED: check the patient's impedance at a glance via the illuminated LED
- : Key operating buttons: energy selecting, charging and shocking can all be operated through the paddles' buttons
- Paediatric mode: simply remove the paddle's adult electrode plates to switch to paediatric mode. The device and energy levels will also adjust automatically.

# **INNOVATIVE PADDLES**

Defibrillate with precision when using the paddles. Set the required energy level, check impedance, charge and defibrillate with the dedicated colour-coded buttons.

# **SINGLE CONNECTOR**

The DEFIGARD HD-7 has the same connector for pads, paddles and spoons.

North America: Phone +1 786 845 06 20 +1 786 845 06 02 sales@schilleramericas.com

Latin America & Caribbean Phone +1 305 591 11 21 Fax +1 786 845 06 02 sales@schilleramericas.com www.schilleramericas.com