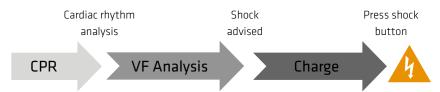

### **FAST TIME TO SHOCK**

The DEFIGARD HD-7's fast charging time greatly minimises time to shock.

Unlike in a conventional AED, the DEFIGARD HD-7's cardiac rhythm analysis starts at the end of the CPR cycle which shortens the actual analysis duration as well as the "hands-off" time.

As the DEFIGARD HD-7 charges during the cardiac rhythm analysis, the shock is immediately available if it is recommended.

### Conventional AED

## **DEFIGARD HD-7's AED**