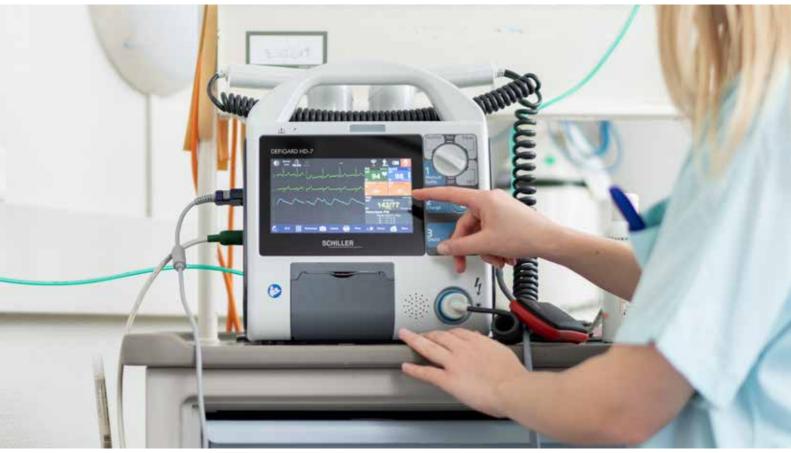

# DEFIGARD® HD-7

Renewing defibrillation

Discover the DEFIGARD HD-7, SCHILLER's latest defibrillator / monitor. Compact and lightweight, benefit from its easy-to-use interface to access all main functions.

### **ALWAYS READY**

The DEFIGARD HD-7's automatic self-tests are a time saver during routine device tests.

The DEFIGARD HD-7 provides paper printout but also supports paperless workflows.

Self-test results are automatically sent via a secure Wi-Fi connection to SEMA, SCHILLER's data management solution, for a quick and easy paperless review by healthcare professionals.

A LED clearly informs the user if the device is ready for use.