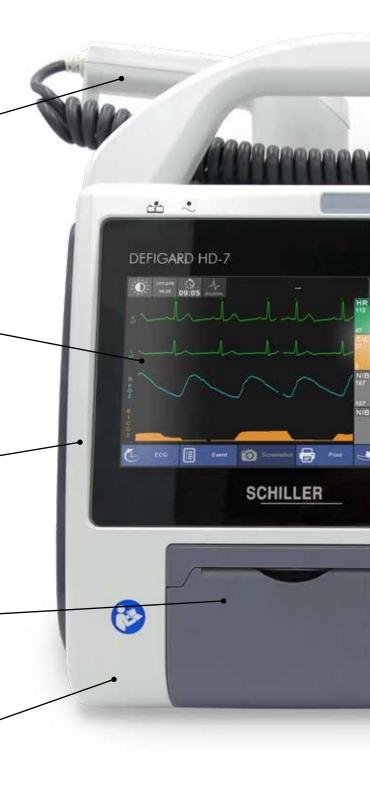

### **ALWAYS READY**

The DEFIGARD HD-7's automatic self-tests are a time saver during routine device tests.

The DEFIGARD HD-7 provides paper printout but also supports paperless workflows.

Self-test results are automatically sent via a secure Wi-Fi connection to SEMA, SCHILLER's data management solution, for a quick and easy paperless review by healthcare professionals.

A LED clearly informs the user if the device is ready for use.

### **INTUITIVE DESIGN**

The DEFIGARD HD-7's one-step mode selector allows intuitive and straightforward mode selection between AED, manual defibrillation, pacing and monitoring.

The user-friendly tactile *Touch'n' Save* interface allows direct access to the desired feature without losing time.

The DEFIGARD HD-7's interface has been developed to meet healthcare professionals' needs. For each selected mode, a global overview of patient vitals and needed actions is available.

Depending on lighting conditions, the user can adapt the display (highcontrast mode).

### **INTEGRATED PRINTER**

A large 3-channel built-in printer allows different printing configurations, amongst which the post-defibrillation report.

### **ALWAYS READY**

The DEFIGARD HD-7 performs regular automatic self-tests and informs on its ready-to-use status through the blinking LED.