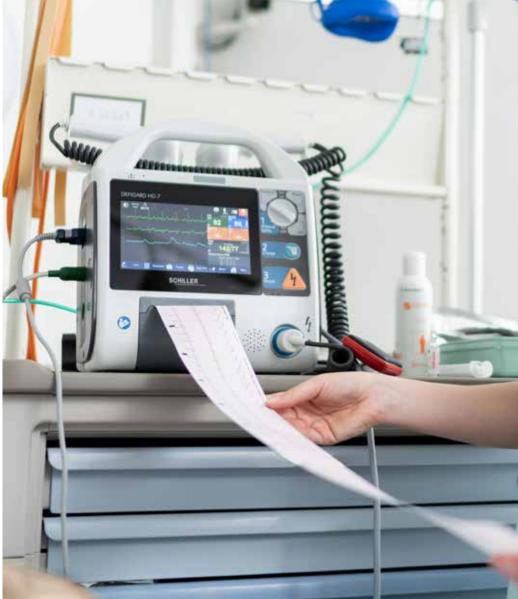

### **INTEGRATED PRINTER**

A large 3-channel built-in printer allows different printing configurations, amongst which the post-defibrillation report.