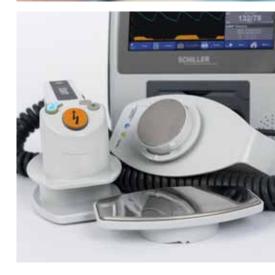

### **INNOVATIVE PADDLES**

For additional flexibility, the DEFIGARD HD-7 is also available with defibrillation paddles, featuring:

- Impedance LED: check the patient's impedance at a glance via the illuminated LED
- : Key operating buttons: energy selecting, charging and shocking can all be operated through the paddles' buttons
- Paediatric mode: simply remove the paddle's adult electrode plates to switch to paediatric mode. The device and energy levels will also adjust automatically.

# **INNOVATIVE PADDLES**

Defibrillate with precision when using the paddles. Set the required energy level, check impedance, charge and defibrillate with the dedicated colour-coded buttons.

# **SINGLE CONNECTOR**

The DEFIGARD HD-7 has the same connector for pads, paddles and spoons.

North America: Phone +1 786 845 06 20 +1 786 845 06 02 sales@schilleramericas.com

Latin America & Caribbean Phone +1 305 591 11 21 Fax +1 786 845 06 02 sales@schilleramericas.com www.schilleramericas.com