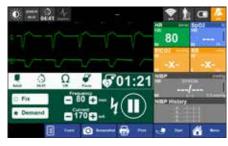

### **FAST TIME TO SHOCK**

The DEFIGARD HD-7's fast charging time greatly minimises time to shock.

Unlike in a conventional AED, the DEFIGARD HD-7's cardiac rhythm analysis starts at the end of the CPR cycle which shortens the actual analysis duration as well as the "hands-off" time.

As the DEFIGARD HD-7 charges during the cardiac rhythm analysis, the shock is immediately available if it is recommended.

### **CPR FEEDBACK**

The DEFIGARD HD-7 helps achieve highest efficiency in chest compressions:

- : Metronome feature: delivers a steady rhythm to follow.
- FreeCPR (optional): provides feedback on the frequency of the chest compressions through the defibrillation pads, no additional sensor required.
- ARGUS LifePoint (optional): provides feedback on the frequency, depth and recoil\* of chest compressions. The DEFIGARD HD-7 indicates a color