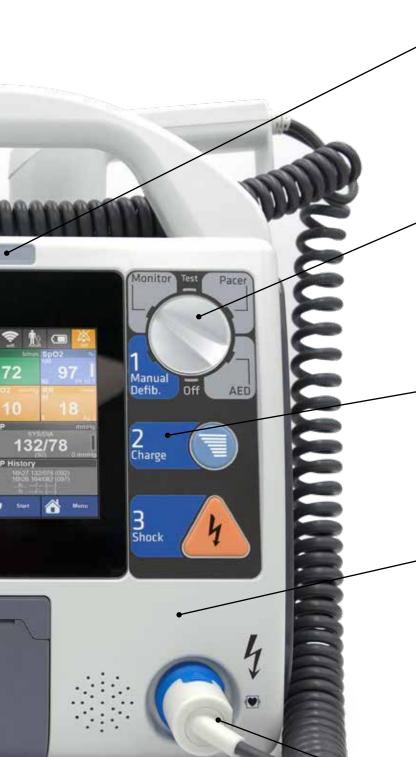

### **INTUITIVE DESIGN**

The DEFIGARD HD-7's one-step mode selector allows intuitive and straightforward mode selection between AED, manual defibrillation, pacing and monitoring.

The user-friendly tactile *Touch'n' Save* interface allows direct access to the desired feature without losing time.

# **INNOVATIVE PADDLES**

Defibrillate with precision when using the paddles. Set the required energy level, check impedance, charge and defibrillate with the dedicated colour-coded buttons.

## **SIMPLIFIED USE**

A one-step mode selector allows you to easily select the desired mode: semi-automatic AED, manual defibrillation, monitoring or pacing.

# **SINGLE CONNECTOR**

The DEFIGARD HD-7 has the same connector for pads, paddles and spoons.

North America: Phone +1 786 845 06 20 +1 786 845 06 02 sales@schilleramericas.com

Latin America & Caribbean Phone +1 305 591 11 21 Fax +1 786 845 06 02 sales@schilleramericas.com www.schilleramericas.com