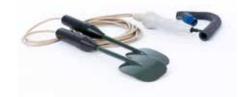

### **INNOVATIVE PADDLES**

For additional flexibility, the DEFIGARD HD-7 is also available with defibrillation paddles, featuring:

- Impedance LED: check the patient's impedance at a glance via the illuminated LED
- : Key operating buttons: energy selecting, charging and shocking can all be operated through the paddles' buttons
- Paediatric mode: simply remove the paddle's adult electrode plates to switch to paediatric mode. The device and energy levels will also adjust automatically.

# **INNOVATIVE PADDLES**

Defibrillate with precision when using the paddles. Set the required energy level, check impedance, charge and defibrillate with the dedicated colour-coded buttons.