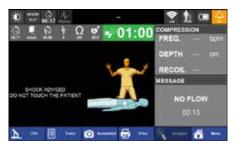

### **CPR FEEDBACK**

The DEFIGARD HD-7 helps achieve highest efficiency in chest compressions:

- : Metronome feature: delivers a steady rhythm to follow.
- FreeCPR (optional): provides feedback on the frequency of the chest compressions through the defibrillation pads, no additional sensor required.
- ARGUS LifePoint (optional): provides feedback on the frequency, depth and recoil\* of chest compressions. The DEFIGARD HD-7 indicates a color

coded visual assistance of the chest compressions during CPR. The sensor ARGUS LifePoint is shaped to perfectly fit the palm of your hand. It is made of durable rubber, is reusable and easy to clean.

\*Recoil not available in the UK, France, Germany and USA.

| FREQ. | DEPTH | RECOIL |
|-------|-------|--------|
| 108   | 5.2   | good   |
| MESSA | GE    |        |
|       | ок    |        |
|       |       |        |

| COMPR | ESSION  |        |
|-------|---------|--------|
| FREQ. | DEPTH   | RECOIL |
| bpm   | cm      |        |
| 153   | 5.4     | good   |
| MESSA | GE      |        |
| PR    | ESS SLO | WER    |