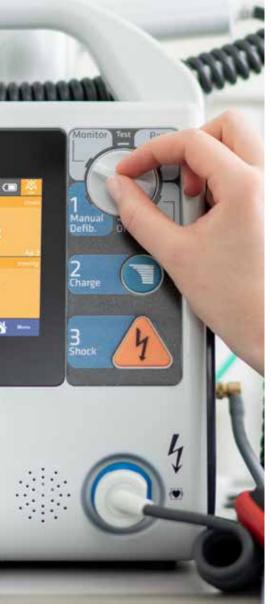

### **INTUITIVE DESIGN**

The DEFIGARD HD-7's one-step mode selector allows intuitive and straightforward mode selection between AED, manual defibrillation, pacing and monitoring.

The user-friendly tactile *Touch'n' Save* interface allows direct access to the desired feature without losing time.

## **SIMPLIFIED USE**

A one-step mode selector allows you to easily select the desired mode: semi-automatic AED, manual defibrillation, monitoring or pacing.