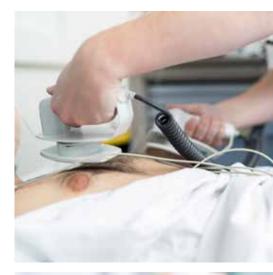

### **INNOVATIVE PADDLES**

For additional flexibility, the DEFIGARD HD-7 is also available with defibrillation paddles, featuring:

- Impedance LED: check the patient's impedance at a glance via the illuminated LED
- : Key operating buttons: energy selecting, charging and shocking can all be operated through the paddles' buttons
- Paediatric mode: simply remove the paddle's adult electrode plates to switch to paediatric mode. The device and energy levels will also adjust automatically.

# **INNOVATIVE PADDLES**

Defibrillate with precision when using the paddles. Set the required energy level, check impedance, charge and defibrillate with the dedicated colour-coded buttons.