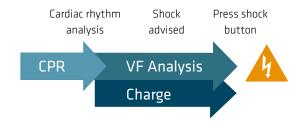

### **FAST TIME TO SHOCK**

The DEFIGARD HD-7's fast charging time greatly minimises time to shock.

Unlike in a conventional AED, the DEFIGARD HD-7's cardiac rhythm analysis starts at the end of the CPR cycle which shortens the actual analysis duration as well as the "hands-off" time.

As the DEFIGARD HD-7 charges during the cardiac rhythm analysis, the shock is immediately available if it is recommended.

### Conventional AED

## **DEFIGARD HD-7's AED**