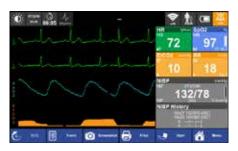

The DEFIGARD HD-7's interface has been developed to meet healthcare professionals' needs. For each selected mode, a global overview of patient vitals and needed actions is available.

Depending on lighting conditions, the user can adapt the display (highcontrast mode).

# **ACCURATE MONITORING**

High-quality measurements:

- : SpO₂ (optional): MASIMO or Nellcor™ technology
- : 6-lead ECG: SCHILLER technology
- : EtCO<sub>2</sub> (optional): MASIMO technology
- : NIBP (optional): SCHILLER technology