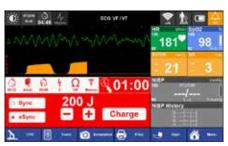

The DEFIGARD HD-7's interface has been developed to meet healthcare professionals' needs. For each selected mode, a global overview of patient vitals and needed actions is available.

Depending on lighting conditions, the user can adapt the display (highcontrast mode).

Manual defibrillation view

Monitoring view

Pacer view

AED view