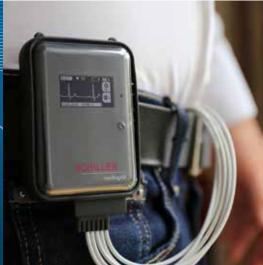

## VARIOUS CARRYING OPTIONS

medilogAR is so flat that it can easily be carried in a trouser pocket. With the carrying case, it can be worn on a belt or with a neck belt directly on the body.