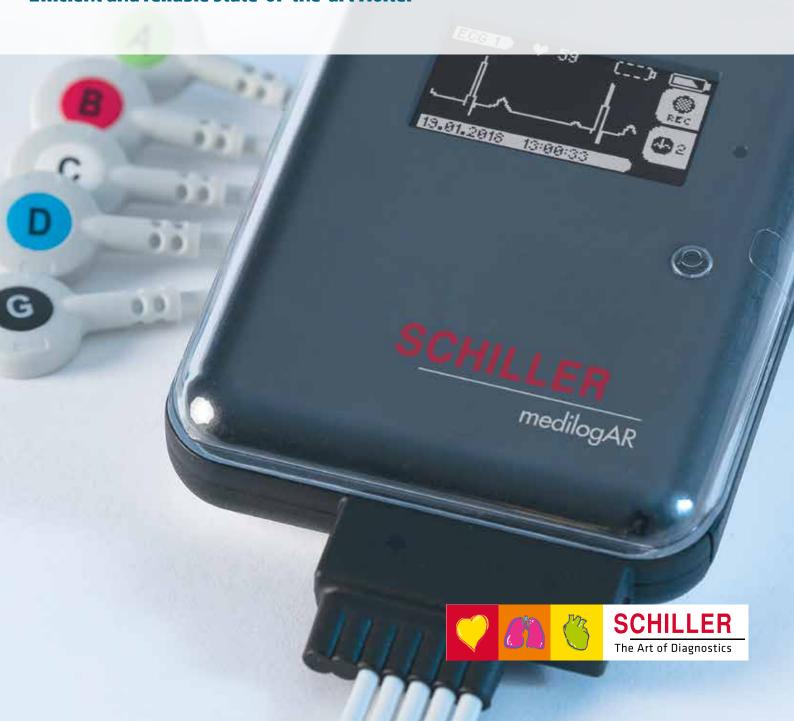

# medilogAR

Efficient and reliable state-of-the-art Holter

# medilogAR

- Robust, shock- and splashproof as well as easy to clean
- Flexible dual-battery concept for more than
   14 days recording duration
- Instantaneous atrial fibrillation/atrial flutter detection based on true P-wave analysis<sup>1,2</sup>

### IDEALLY SUITED FOR CLINICAL ROUTINE

The shock- and splash-proof design makes the medilogAR Holter highly suitable for the daily clinical routine. The Holter and its carrying case are robust and easy to clean.

### MADE TO SUPPRESS ARTIFACTS

The medilogAR Holter recorder features a superior resting ECG grade 32,000Hz sampling rate on 3 channels. This is used for true P-wave analysis<sup>1,2</sup>, sophisticated artifact suppression and motion detection, enabling a speedy evaluation.

## INSTANTANEOUS ATRIAL FIBRILLATION / AFL DETECTION:

The medilogAR scans for atrial fibrillation and atrial flutter by directly looking for P-waves<sup>1,2</sup>, just as a cardiologist would.