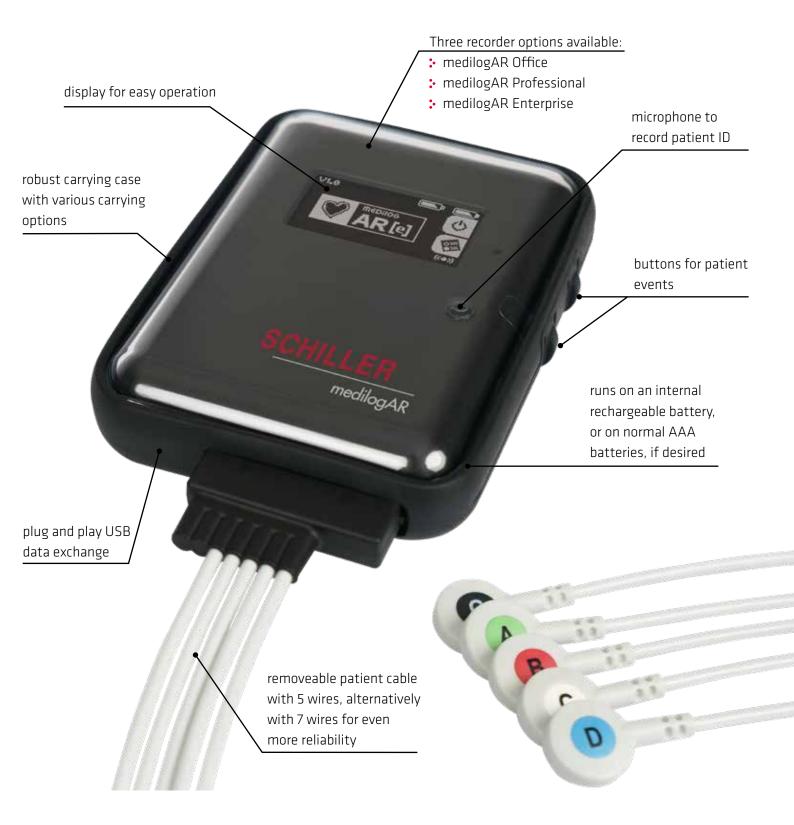

# medilogAR

Efficient and reliable state-of-the-art Holter

# medilogAR

- Robust, shock- and splashproof as well as easy to clean
- Flexible dual-battery concept for more than
   14 days recording duration
- Instantaneous atrial fibrillation/atrial flutter detection based on true P-wave analysis<sup>1,2</sup>

### IDEALLY SUITED FOR CLINICAL ROUTINE

The shock- and splash-proof design makes the medilogAR Holter highly suitable for the daily clinical routine. The Holter and its carrying case are robust and easy to clean.

#### TWO WEEKS OF POWER

Thanks to the dual-battery concept, the patients can be screened for more than 14 days without having to see the doctor to change the batteries.

Eco-friendly dual-battery concept (illustration)

#### **ECO-FRIENDLY CHOICES:**

The high-quality internal battery is recharged via USB. By adjusting the signal resolution, the internal battery can run for 24/72 hours or more than 7 days.

#### **AAA SINGLE USE BATTERY:**

For fastest turnaround times in high throughput clinics, use easily available standard AAA hatteries.

#### **MORE THAN 14 DAYS:**

For maximum recording duration, combine a fully charged internal battery with an AAA battery to get more than 14 days with automated AF detection<sup>1,2</sup>.

- 1 Available with medilogAR Professional
- 2 Available with medilogAR Enterprise

## VARIOUS CARRYING OPTIONS

medilogAR is so flat that it can easily be carried in a trouser pocket. With the carrying case, it can be worn on a belt or with a neck belt directly on the body.

### MADE TO SUPPRESS ARTIFACTS

The medilogAR Holter recorder features a superior resting ECG grade 32,000Hz sampling rate on 3 channels. This is used for true P-wave analysis<sup>1,2</sup>, sophisticated artifact suppression and motion detection, enabling a speedy evaluation.

## INSTANTANEOUS ATRIAL FIBRILLATION / AFL DETECTION:

The medilogAR scans for atrial fibrillation and atrial flutter by directly looking for P-waves<sup>1,2</sup>, just as a cardiologist would.