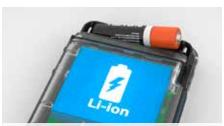

#### TWO WEEKS OF POWER

Thanks to the dual-battery concept, the patients can be screened for more than 14 days without having to see the doctor to change the batteries.

Eco-friendly dual-battery concept (illustration)

#### **ECO-FRIENDLY CHOICES:**

The high-quality internal battery is recharged via USB. By adjusting the signal resolution, the internal battery can run for 24/72 hours or more than 7 days.